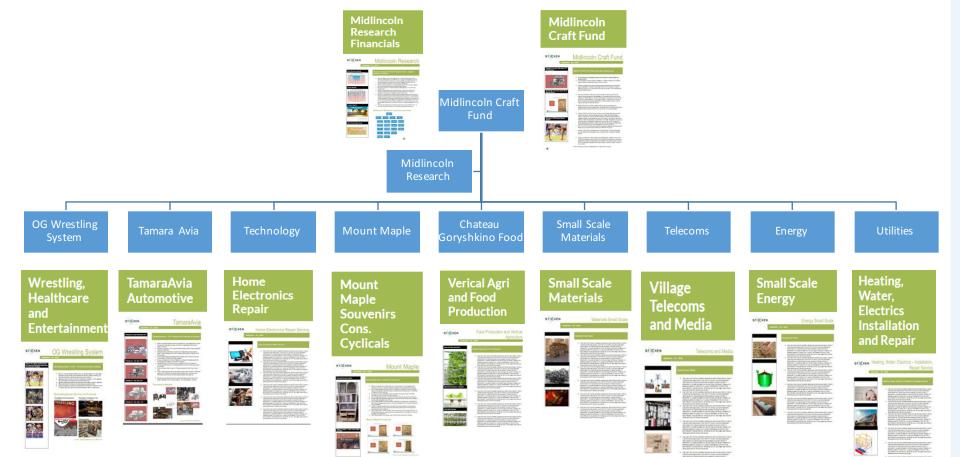

### **EXAMPLES OF CRAFT FUND PORTFOLIO**

Mount Maple Souvenirs Cons. Cyclicals

Mount Maple

| Property | Propert

Souvenir making and other hand made durable goods

TamaraAvia

Car making and custom car making

Wrestling.

Healthcare

Athletics and sports both for entertainment and healthcare, massage salons, martial arts based healthcare, ballet, and dancing

Fine agricultural products and fertilizers ... building materials makers, gold washers etc

Folks which create and fix radios, computers, coffee machines, various other electronics and robotics

Heating, Water, Electrics Installation and Repair

Fixing of various home appliance, lawnmowers, refrigerators, washing machines, fixing and installing electric systems and heat systems

Midlincoln Research Financials

Boutiques and financial planners, various research services and home and neighborhoo d builders

Web
designers,
internet
marketing
agencies,
delivery
services,
communication
specialty
products,
mobile phone
repair centers,
etc...

Food makers ... and special food stores and restaurants

Energy ...
coal miners,
pellet
makers,
geologists
looking for
energy,
drillers etc...